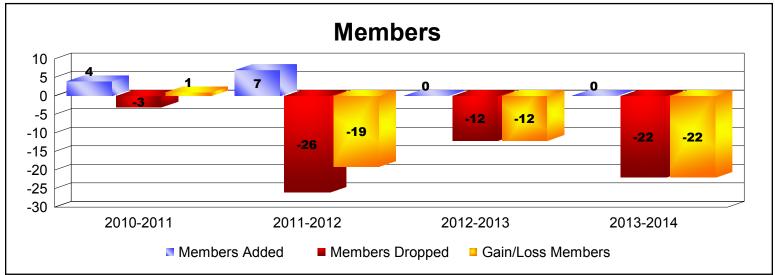

**Disbanded Districts**As of June 2014 Cumulative

| Year      | New<br>Clubs | Dropped<br>Clubs | Gain/<br>Loss<br>Clubs | New<br>Members | Charter<br>Members | Reinstate<br>Members | Transfer<br>Members | Total<br>Member<br>Added | Total<br>Members<br>Dropped | Gain/<br>Loss<br>Members |
|-----------|--------------|------------------|------------------------|----------------|--------------------|----------------------|---------------------|--------------------------|-----------------------------|--------------------------|
| 2010-2011 | 0            | 0                | 0                      | 4              | 0                  | 0                    | 0                   | 4                        | -3                          | 1                        |
| 2011-2012 | 0            | -1               | -1                     | 7              | 0                  | 0                    | 0                   | 7                        | -26                         | -19                      |
| 2012-2013 | 0            | -1               | -1                     | 0              | 0                  | 0                    | 0                   | 0                        | -12                         | -12                      |
| 2013-2014 | 0            | -1               | -1                     | 0              | 0                  | 0                    | 0                   | 0                        | -22                         | -22                      |
| Average   | 0            | -1               | -1                     | 3              | 0                  | 0                    | 0                   | 3                        | -16                         | -13                      |