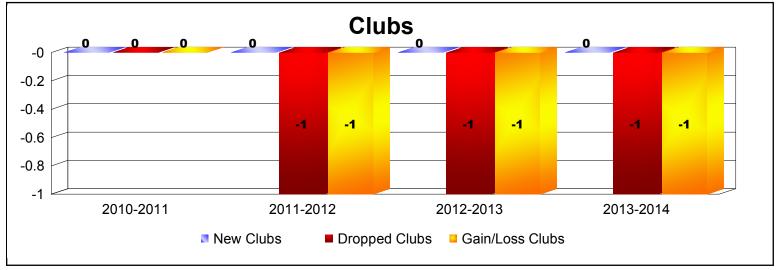

**Disbanded Districts**As of June 2014 Cumulative

| Year      | New<br>Clubs | Dropped<br>Clubs | Gain/<br>Loss<br>Clubs | New<br>Members | Charter<br>Members | Reinstate<br>Members | Transfer<br>Members | Total<br>Member<br>Added | Total<br>Members<br>Dropped | Gain/<br>Loss<br>Members |
|-----------|--------------|------------------|------------------------|----------------|--------------------|----------------------|---------------------|--------------------------|-----------------------------|--------------------------|
| 2010-2011 | 0            | 0                | 0                      | 4              | 0                  | 0                    | 0                   | 4                        | -3                          | 1                        |
| 2011-2012 | 0            | -1               | -1                     | 7              | 0                  | 0                    | 0                   | 7                        | -26                         | -19                      |
| 2012-2013 | 0            | -1               | -1                     | 0              | 0                  | 0                    | 0                   | 0                        | -12                         | -12                      |
| 2013-2014 | 0            | -1               | -1                     | 0              | 0                  | 0                    | 0                   | 0                        | -22                         | -22                      |
| Average   | 0            | -1               | -1                     | 3              | 0                  | 0                    | 0                   | 3                        | -16                         | -13                      |